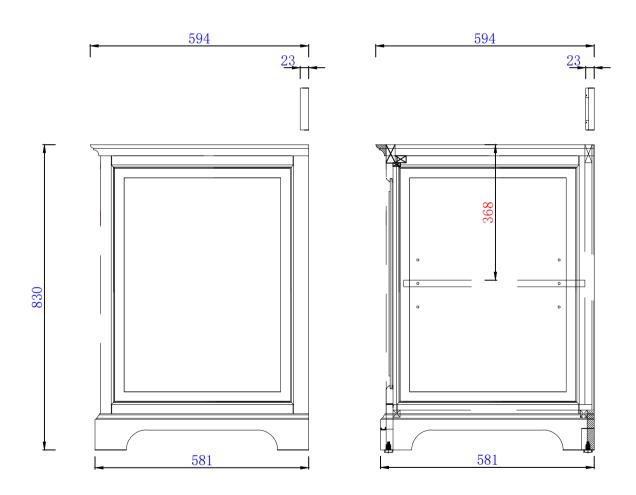

660mm

Item Number: 238-105-V26-BW 238-105-V26-DRF

Providence 660mm Single Vanity Cabinet
Diagrams with Dimensions
page 01 of 03

NOTE ONE: Countertops are not shown in these diagrams .(Cabinet Only)

NOTE TWO: Wood Backsplash (Shown) is designed for the molding detail to align with sinks in James Martin's Optional Countertops.

Customers' own countertops and sinks may align differently.

660mm

Item Number: 238-105-V26-BW 238-105-V26-DRF

Providence 660mm Single Vanity Cabinet
Diagrams with Dimensions
page 02 of 03

NOTE ONE: Countertops are not shown in these diagrams .(Cabinet Only)

NOTE TWO: Internal Shelves (Shown) are designed to align with sinks in James Martin's Optional Countertops.

Customers' own countertops and sinks may align differently, and modification may be required.

Please consult our website for Countertop Diagrams: www.jamesmartinvanities.com

Item Number: 238-105-V26-BW 238-105-V26-DRF

**Providence 660mm Single Vanity Cabinet** Diagrams with Dimensions page 03 of 03

NOTE ONE: Countertops are not shown in these diagrams .(Cabinet Only)

NOTE TWO: Wood Backsplash (Shown) is designed for the molding detail to align with sinks in James Martin's Optional Countertops.

Customers' own countertops and sinks may align differently.

Please consult our website for Countertop Diagrams: www.jamesmartinvanities.com