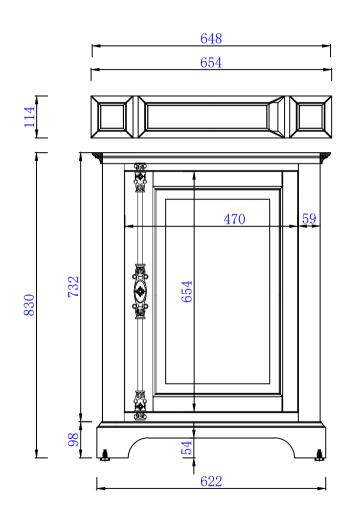

660mm

Item Number: 238-105-V26-BW 238-105-V26-DRF

Providence 660mm Single Vanity Cabinet
Diagrams with Dimensions
page 01 of 03

NOTE ONE: Countertops are not shown in these diagrams .(Cabinet Only)

NOTE TWO: Wood Backsplash (Shown) is designed for the molding detail to align with sinks in James Martin's Optional Countertops.

Customers' own countertops and sinks may align differently.

660mm

Item Number: 238-105-V26-BW 238-105-V26-DRF

Providence 660mm Single Vanity Cabinet
Diagrams with Dimensions
page 02 of 03

NOTE ONE: Countertops are not shown in these diagrams .(Cabinet Only)

NOTE ONE: Countertops are not shown in these diagrams .(Cabinet Only)

NOTE TWO: Wood Backsplash (Shown) is designed for the molding detail to align with sinks in James Martin's Optional Countertops.

Customers' own countertops and sinks may align differently.

Please consult our website for Countertop Diagrams: www.jamesmartinvanities.com