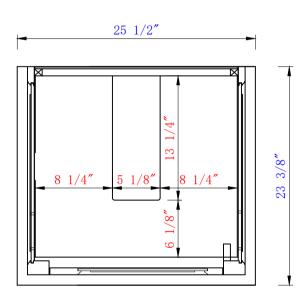

Customers' own countertops and sinks may align differently.

NOTE ONE: Countertops are not shown in these diagrams .(Cabinet Only)

NOTE TWO: Internal Shelves (Shown) are designed to align with sinks in James Martin's Optional Countertops.

Customers' own countertops and sinks may align differently, and modification may be required.

Please consult our website for Countertop Diagrams: www.jamesmartinvanities.com

NOTE ONE: Countertops are not shown in these diagrams .(Cabinet Only)

NOTE TWO: Internal Shelves (Shown) are designed to align with sinks in James Martin's Optional Countertops.

Customers' own countertops and sinks may align differently, and modification may be required.