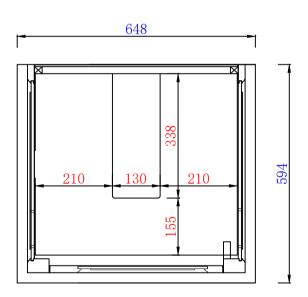

Providence 26" Single Vanity Cabinet
Diagrams with Dimensions
page 01 of 03

NOTE ONE: Countertops are not shown in these diagrams .(Cabinet Only)

NOTE TWO: Wood Backsplash (Shown) is designed for the molding detail to align with sinks in James Martin's Optional Countertops.

Customers' own countertops and sinks may align differently.

NOTE ONE: Countertops are not shown in these diagrams .(Cabinet Only)

NOTE TWO: Internal Shelves (Shown) are designed to align with sinks in James Martin's Optional Countertops.

Customers' own countertops and sinks may align differently, and modification may be required.

Please consult our website for Countertop Diagrams: www.jamesmartinvanities.com

NOTE ONE: Countertops are not shown in these diagrams .(Cabinet Only)

NOTE TWO: Wood Backsplash (Shown) is designed for the molding detail to align with sinks in James Martin's Optional Countertops.

Customers' own countertops and sinks may align differently.

Please consult our website for Countertop Diagrams: www.jamesmartinvanities.com