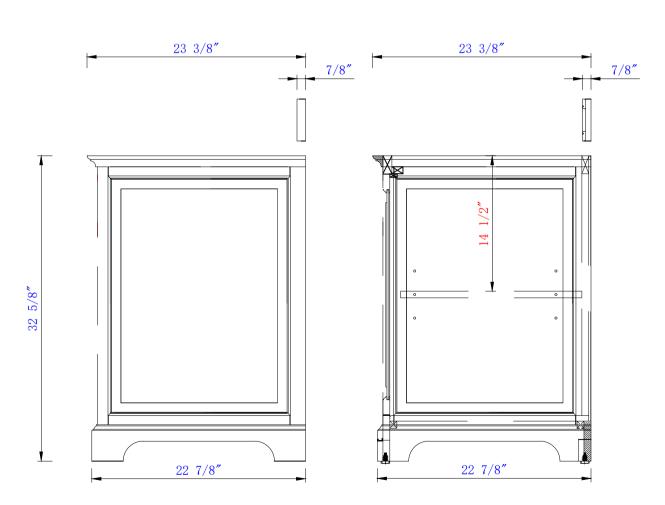

Customers' own countertops and sinks may align differently.

NOTE ONE: Countertops are not shown in these diagrams .(Cabinet Only)

NOTE TWO: Internal Shelves (Shown) are designed to align with sinks in James Martin's Optional Countertops.

Customers' own countertops and sinks may align differently, and modification may be required.

Please consult our website for Countertop Diagrams: www.jamesmartinvanities.com

NOTE ONE: Countertops are not shown in these diagrams .(Cabinet Only)

NOTE TWO: Internal Shelves (Shown) are designed to align with sinks in James Martin's Optional Countertops.

Customers' own countertops and sinks may align differently, and modification may be required.