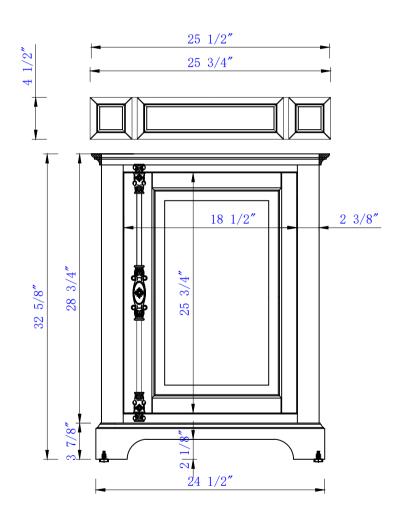

Providence 26" Single Vanity Cabinet
Diagrams with Dimensions
page 01 of 03

NOTE ONE: Countertops are not shown in these diagrams .(Cabinet Only)

NOTE TWO: Wood Backsplash (Shown) is designed for the molding detail to align with sinks in James Martin's Optional Countertops.

Customers' own countertops and sinks may align differently.

NOTE ONE: Countertops are not shown in these diagrams .(Cabinet Only)

NOTE TWO: Internal Shelves (Shown) are designed to align with sinks in James Martin's Optional Countertops.

Customers' own countertops and sinks may align differently, and modification may be required.

Please consult our website for Countertop Diagrams: www.jamesmartinvanities.com

NOTE ONE: Countertops are not shown in these diagrams .(Cabinet Only)

NOTE TWO: Wood Backsplash (Shown) is designed for the molding detail to align with sinks in James Martin's Optional Countertops.

Customers' own countertops and sinks may align differently.

Please consult our website for Countertop Diagrams: www.jamesmartinvanities.com